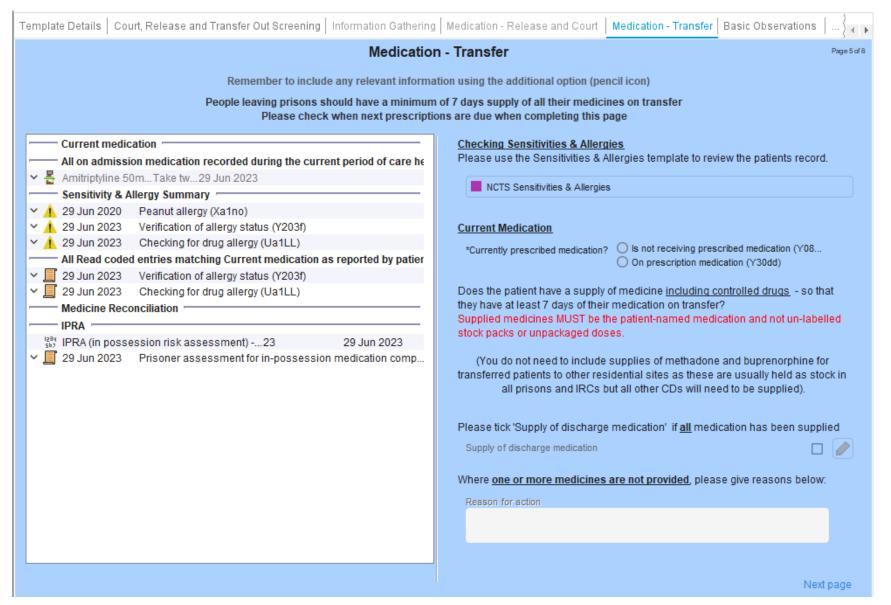

## Court, Release & Transfer Out Screen V2

| Template Details   Court, Release and Transfer Out Screening   Information Gatherin                                                                                                                                                                                                                                                                                                                                                                                                                                                                                                                                                                 | g   Medication   Basic Observations   Fitness Status and Follow-up actions   Publi                                                                                                                                                                                                                                                                                                                              |
|-----------------------------------------------------------------------------------------------------------------------------------------------------------------------------------------------------------------------------------------------------------------------------------------------------------------------------------------------------------------------------------------------------------------------------------------------------------------------------------------------------------------------------------------------------------------------------------------------------------------------------------------------------|-----------------------------------------------------------------------------------------------------------------------------------------------------------------------------------------------------------------------------------------------------------------------------------------------------------------------------------------------------------------------------------------------------------------|
| Court, Release and Transfer Out Screening  Remember to include any relevant information using the additional option (pencil icon)                                                                                                                                                                                                                                                                                                                                                                                                                                                                                                                   |                                                                                                                                                                                                                                                                                                                                                                                                                 |
| Current medication  All on admission medication recorded during the current period of care  Amitriptyline 50 Take t 29 Jun 2023  Sensitivity & Allergy Summary  29 Jun 2020 Peanut allergy (Xa1no)  29 Jun 2023 Verification of allergy status (Y203f)  All Read coded entries matching Current medication as reported by pati  29 Jun 2023 Verification of allergy status (Y203f)  29 Jun 2023 Verification of allergy status (Y203f)  29 Jun 2023 Checking for drug allergy (Ua1LL)  Medicine Reconciliation  IPRA    Sala   IPRA (in possession risk assessment) 23 29 Jun 2023  29 Jun 2023 Prisoner assessment for in-possession medication co | REACTION TO MEDICATION - Has any medicine ever caused diarrhoea, respiratory problems or a rash? What? When? What for?  If Yes (consider major reactions, such as anaphylaxis) - If No, also use Record Allergy or Sensitivity to record 'No known Allergies' Only record any new allergies or sensitivities not listed in the quick view  **Record Allergy or Sensitivity*  **Currently prescribed medication? |
| Previous Page                                                                                                                                                                                                                                                                                                                                                                                                                                                                                                                                                                                                                                       | Next page                                                                                                                                                                                                                                                                                                                                                                                                       |