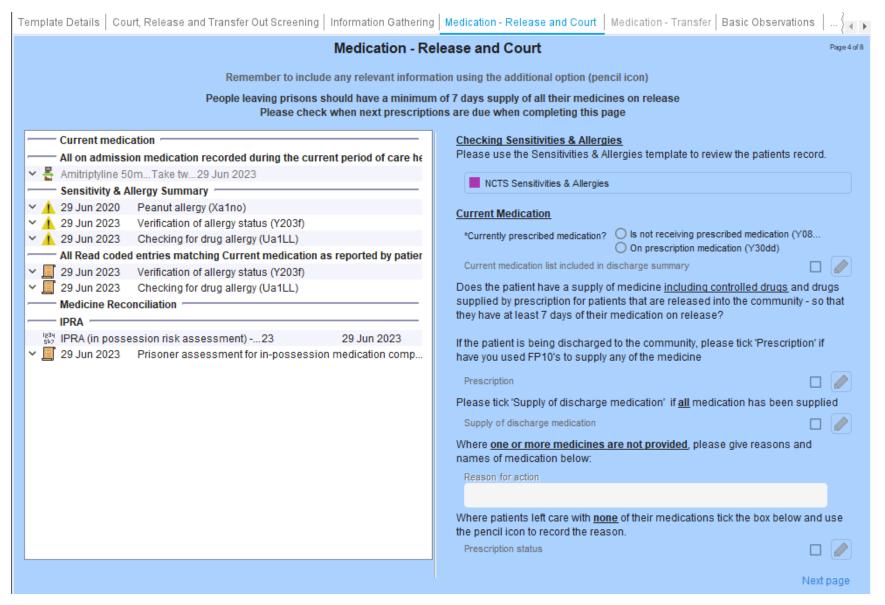

## Court, Release & Transfer Out Screen V2

| Template Details   Court, Release and Transfer Out Screening   Information Gatherin                                                                                                                                                                                                                                                                                                                                                                                                                                                                                                                                                                 | g   Medication   Basic Observations   Fitness Status and Follow-up actions   Publi                                                                                                                                                                                                                                                                                                                              |
|-----------------------------------------------------------------------------------------------------------------------------------------------------------------------------------------------------------------------------------------------------------------------------------------------------------------------------------------------------------------------------------------------------------------------------------------------------------------------------------------------------------------------------------------------------------------------------------------------------------------------------------------------------|-----------------------------------------------------------------------------------------------------------------------------------------------------------------------------------------------------------------------------------------------------------------------------------------------------------------------------------------------------------------------------------------------------------------|
| Court, Release and Transfer Out Screening  Remember to include any relevant information using the additional option (pencil icon)                                                                                                                                                                                                                                                                                                                                                                                                                                                                                                                   |                                                                                                                                                                                                                                                                                                                                                                                                                 |
| Current medication  All on admission medication recorded during the current period of care  Amitriptyline 50 Take t 29 Jun 2023  Sensitivity & Allergy Summary  29 Jun 2020 Peanut allergy (Xa1no)  29 Jun 2023 Verification of allergy status (Y203f)  All Read coded entries matching Current medication as reported by pati  29 Jun 2023 Verification of allergy status (Y203f)  29 Jun 2023 Verification of allergy status (Y203f)  29 Jun 2023 Checking for drug allergy (Ua1LL)  Medicine Reconciliation  IPRA    Sala   IPRA (in possession risk assessment) 23 29 Jun 2023  29 Jun 2023 Prisoner assessment for in-possession medication co | REACTION TO MEDICATION - Has any medicine ever caused diarrhoea, respiratory problems or a rash? What? When? What for?  If Yes (consider major reactions, such as anaphylaxis) - If No, also use Record Allergy or Sensitivity to record 'No known Allergies' Only record any new allergies or sensitivities not listed in the quick view  **Record Allergy or Sensitivity*  **Currently prescribed medication? |
| Previous Page                                                                                                                                                                                                                                                                                                                                                                                                                                                                                                                                                                                                                                       | Next page                                                                                                                                                                                                                                                                                                                                                                                                       |